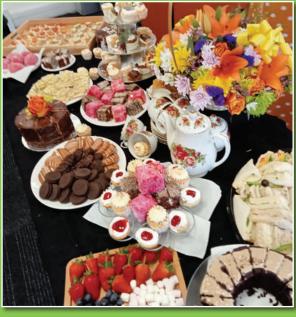

# WELCOMED THE SPRING SEASON

Crown National Durban welcomed the Spring Season in a kaleidoscope of colour. Decked in an array of colours and florals, staff arrived at work with a cheerful spring in their step and enjoyed an exquisite array of edibles at their High Tea get together. The event represented the team's philosophy that Spring is about a shift in mindset-spring cleaning out the cold volumes of a dreary winter, and ushering in a season of positivity, rebirth, renewal and new beginnings. Here we go... Above and Beyond...