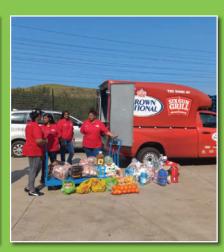

The social worker and house mothers at The Sahara Shelter for Women were elated to say the least. Through the generous contributions of our wonderful and compassionate Crown Durban staff, we were able to bless each lady with a sizeable bag of toiletries and pamper items. Each child was super excited with their individual Six Gun Grill® bags of chips, biscuits, and chocolates. Additionally, we provided the home with bags of fruit, vegetables, meat, chicken, and processed meats for the children's school lunches.