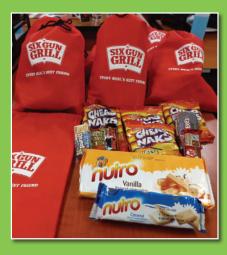

The social worker and house mothers at The Sahara Shelter for Women were elated to say the least. Through the generous contributions of our wonderful and compassionate Crown Durban staff, we were able to bless each lady with a sizeable bag of toiletries and pamper items. Each child was super excited with their individual Six Gun Grill® bags of chips, biscuits, and chocolates. Additionally, we provided the home with bags of fruit, vegetables, meat, chicken, and processed meats for the children's school lunches.